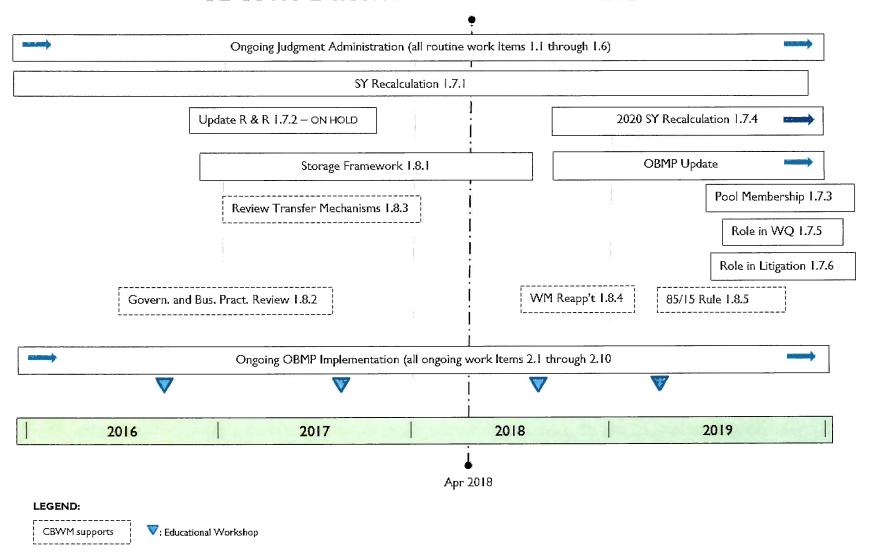

; continuing all-hands meetings, and occasional team-building activities e.g. visiting the Auto Club Speedway facility. For staff that have the 9/80 schedule changed the flex day from Friday to Monday to provide greater support during days of agenda package preparation; transitioned supervision of Ops staff to Senior Environmental Engineer.

Processes: Enhanced staff interaction for agenda package preparation; began creating additional SOPs for various elements of Watermaster work; transitioned to new managed IT Services provider; outfitted new vehicle with utility and safety equipment and added new AV equipment in the Auxiliary Conference Room to improve meetings.

### Chino Basin Watermaster: FY 2017-18 Second Interim Organization Performance Report

### **CBWM Business Plan Timeline**



April 2018

### **CHINO BASIN WATERMASTER**

### IV. <u>INFORMATION</u>

1. Cash Disbursements for March 2018

|       | Туре            | Date       | Num                  | Name                                | Memo                                         | Account                           | Paid Amount |
|-------|-----------------|------------|----------------------|-------------------------------------|----------------------------------------------|-----------------------------------|-------------|
|       | Bill Pmt -Check | 03/01/2018 | ACH 030118           | PUBLIC EMPLOYEES' RETIREMENT SYSTEM | Payor #3493                                  | 1012 · Bank of America Gen'l Ckg  |             |
|       | General Journal | 02/24/2018 | 02/24/2018           | PUBLIC EMPLOYEES' RETIREME